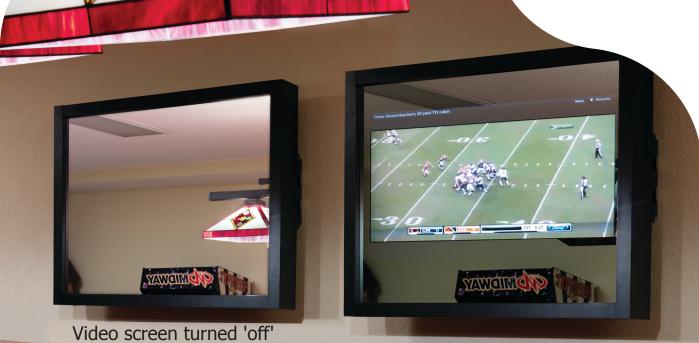

Video screen turned 'on'

# Pilkington **MirroView™** and Pilkington **MirroView™** 50/50

Giving a new look to digital displays and video screens, our transparent mirror products look like a normal mirror when the screen is 'off'. When the screen is 'on', the image shows through the mirror for a clear view of the screen beneath.

Pilkington **MirroView**<sup>™</sup> is ideal for concealing digital displays and video screens for commercial and residential applications.

When the screen is turned 'off' Pilkington **MirroView™** maintains a mirrored appearance, which conceals the screen. When the screen is turned 'on' the picture on the video screen shows through.